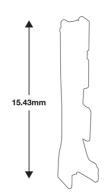

## **Additional Information**

- Non-insulated female terminals used in: 3-pin camshaft position sensor connectors (equivalent to OEM 7283-8730-30), Part No. 37429.
- · Overall length: 15.43 x 1.86mm wide.
- To be used with green weatherproof seals, Part No. 37482.
- For the perfect seal on the terminals & seals please use Laser ratchet crimping tool, Part No. 7642, which has specially designed jaws for a professional crimp.
- Included in assorted box of male & female terminals to suit Mercedes-Benz & BMW electrical sensors, Part No. 37685.