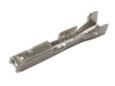

## **Non-Insulated Female Terminals 100pc**

A pack of 100 female, non-insulated terminals to suit Mercedes-Benz & BMW electrical connector sensors.

## **Additional Information**

- Non-insulated female terminals used in: 3-pin camshaft position sensor connectors (equivalent to OEM 7283-8730-30), Part No. 37429.
- · Overall length: 15.43 x 1.86mm wide.
- To be used with green weatherproof seals, Part No. 37482.
- For the perfect seal on the terminals & seals please use Laser ratchet crimping tool, Part No. 7642, which has specially designed jaws for a professional crimp.
- Included in assorted box of male & female terminals to suit Mercedes-Benz & BMW electrical sensors, Part No. 37685.