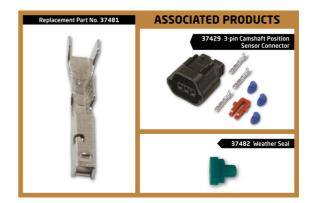

## **Additional Information**

- Non-insulated female terminals used in: 3-pin camshaft position sensor connectors (equivalent to OEM 7283-8730-30), Part No. 37429.
- · Overall length: 15.43 x 1.86mm wide.
- To be used with green weatherproof seals, Part No. 37482.
- For the perfect seal on the terminals & seals please use Laser ratchet crimping tool, Part No. 7642, which has specially designed jaws for a professional crimp.
- Included in assorted box of male & female terminals to suit Mercedes-Benz & BMW electrical sensors, Part No. 37685.