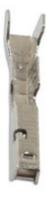

## **Non-Insulated Female Terminals 100pc**

A pack of 100 female, non-insulated terminals to suit Mercedes-Benz & BMW electrical connector sensors.

## **Additional Information**

- Non-insulated female terminals used in: 3-pin camshaft position sensor connectors (equivalent to OEM 7283-8730-30), Part No. 37429.
- · Overall length: 15.43 x 1.86mm wide.
- To be used with green weatherproof seals, Part No. 37482.
- For the perfect seal on the terminals & seals please use Laser ratchet crimping tool, Part No. 7642, which has specially designed jaws for a professional crimp.
- Included in assorted box of male & female terminals to suit Mercedes-Benz & BMW electrical sensors, Part No. 37685.